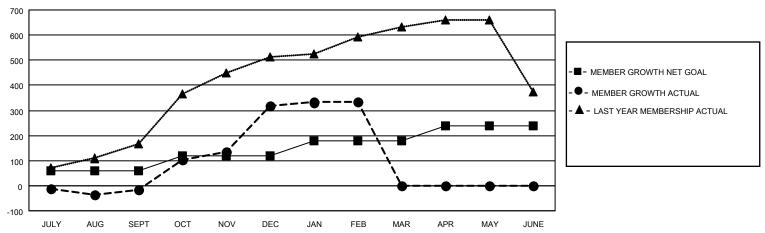

## GOALS AND ACTUAL MEMBERS CUMULATIVE

| DROPPED CLUBS: 8 |     | 74 CLUBS OF 110 ADDED 1 OR<br>MORE NEW MEMBERS | GENDER DISTRIBUTION                 |                |  |
|------------------|-----|------------------------------------------------|-------------------------------------|----------------|--|
|                  |     | WORE NEW WEINDERS                              | MALE                                | 2,187 (75.03%) |  |
|                  |     |                                                | FEMALE                              | 728 (24.97%)   |  |
| DROPPED MEMBERS  |     |                                                | NON BINARY                          | 0 (0.00%)      |  |
|                  |     |                                                | PREFER NOT TO ANSWER                | 0 (0.00%)      |  |
| DECEASED         | 3   |                                                |                                     | ,              |  |
| CLUB CANCELLED   | 96  | CLICK HERE FOR CUMULATIVE                      | TOTAL FAMILY UNIT MEMBERS           | 1,254          |  |
| OTHER            | 126 | MEMBERSHIP DATA                                |                                     |                |  |
| TOTAL            | 225 |                                                | FAMILY MEMBERS PAYING HALF DUES 751 |                |  |
|                  |     |                                                |                                     |                |  |

## MONTHLY MEMBERSHIP PROGRESS REPORT

LOCATION REP OF SRI LANKA

District 306 C2

Results as of: 2/28/2023

| Clubs                 |               |           |               | Members               |                        |                         |                                                    |
|-----------------------|---------------|-----------|---------------|-----------------------|------------------------|-------------------------|----------------------------------------------------|
| RESULTS FOR 2022-2023 |               |           |               | RESULTS FOR 2022-2023 |                        |                         |                                                    |
| QUARTER               | NEW CLUB GOAL | NEW CLUBS | DROPPED CLUBS | QUARTER MEME          | BER GROWTH NET<br>GOAL | MEMBER GROWTH<br>ACTUAL | DROPPED<br>MEMBERS ACTUAL<br>(including transfers) |
| JULY/AUG/SEPT         | 1             | 0         | 7             | JULY/AUG/SEPT         | 60                     | 109                     | 108                                                |
| OCT/NOV/DEC           | 1             | 8         | 1             | OCT/NOV/DEC           | 60                     | 469                     | 107                                                |
| JAN/FEB/MAR           | 1             | 0         | 0             | JAN/FEB/MAR           | 60                     | 34                      | 10                                                 |
| APR/MAY/JUNE          | 0             | 0         | 0             | APR/MAY/JUNE          | 60                     | 0                       | 0                                                  |