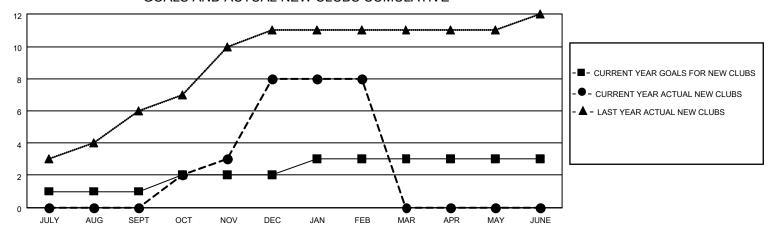

## GOALS AND ACTUAL NEW CLUBS CUMULATIVE

## MONTHLY MEMBERSHIP PROGRESS REPORT

LOCATION REP OF SRI LANKA

District 306 C2

Results as of: 2/28/2023

| Clubs                 |               |           |               | Members               |                        |                         |                                                    |
|-----------------------|---------------|-----------|---------------|-----------------------|------------------------|-------------------------|----------------------------------------------------|
| RESULTS FOR 2022-2023 |               |           |               | RESULTS FOR 2022-2023 |                        |                         |                                                    |
| QUARTER               | NEW CLUB GOAL | NEW CLUBS | DROPPED CLUBS | QUARTER MEME          | BER GROWTH NET<br>GOAL | MEMBER GROWTH<br>ACTUAL | DROPPED<br>MEMBERS ACTUAL<br>(including transfers) |
| JULY/AUG/SEPT         | 1             | 0         | 7             | JULY/AUG/SEPT         | 60                     | 109                     | 108                                                |
| OCT/NOV/DEC           | 1             | 8         | 1             | OCT/NOV/DEC           | 60                     | 469                     | 107                                                |
| JAN/FEB/MAR           | 1             | 0         | 0             | JAN/FEB/MAR           | 60                     | 34                      | 10                                                 |
| APR/MAY/JUNE          | 0             | 0         | 0             | APR/MAY/JUNE          | 60                     | 0                       | 0                                                  |